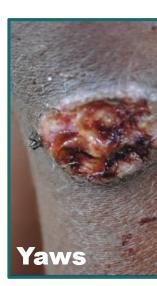

allenges...
re diseases (can be less than 1 per 10,000 population).
proportionately affect remote communities.
re case detection.
quantified burden.
iant on routine and passive data sources.

**Possible solutions...** 

Successes with dual integrated mapping of NTD:

- Podoconiosis & LF (Ethiopia).
- Yaws & Trachoma (Solomon Islands).
- Podoconiosis & Yaws (Cameroon).

**Active community screening** 

- Buruli ulcer community screening (Benin).
- TB control programmes.