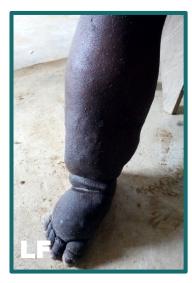

Successes with dual integrated mapping of NTD:

- Podoconiosis & LF (Ethiopia).
- Yaws & Trachoma (Solomon Islands).
- Podoconiosis & Yaws (Cameroon).

**Active community screening** 

- Buruli ulcer community screening (Benin).
- TB control programmes.