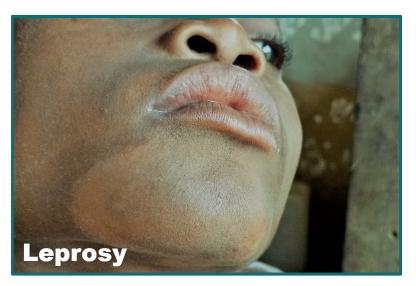

allenges...
re diseases (can be less than 1 per 10,000 population).
proportionately affect remote communities.
re case detection.
quantified burden.
iant on routine and passive data sources.

**Possible solutions...** 

Successes with dual integrated mapping of NTD:

- Podoconiosis & LF (Ethiopia).
- Yaws & Trachoma (Solomon Islands).
- Podoconiosis & Yaws (Cameroon).

**Active community screening** 

- Buruli ulcer community screening (Benin).
- TB control programmes.