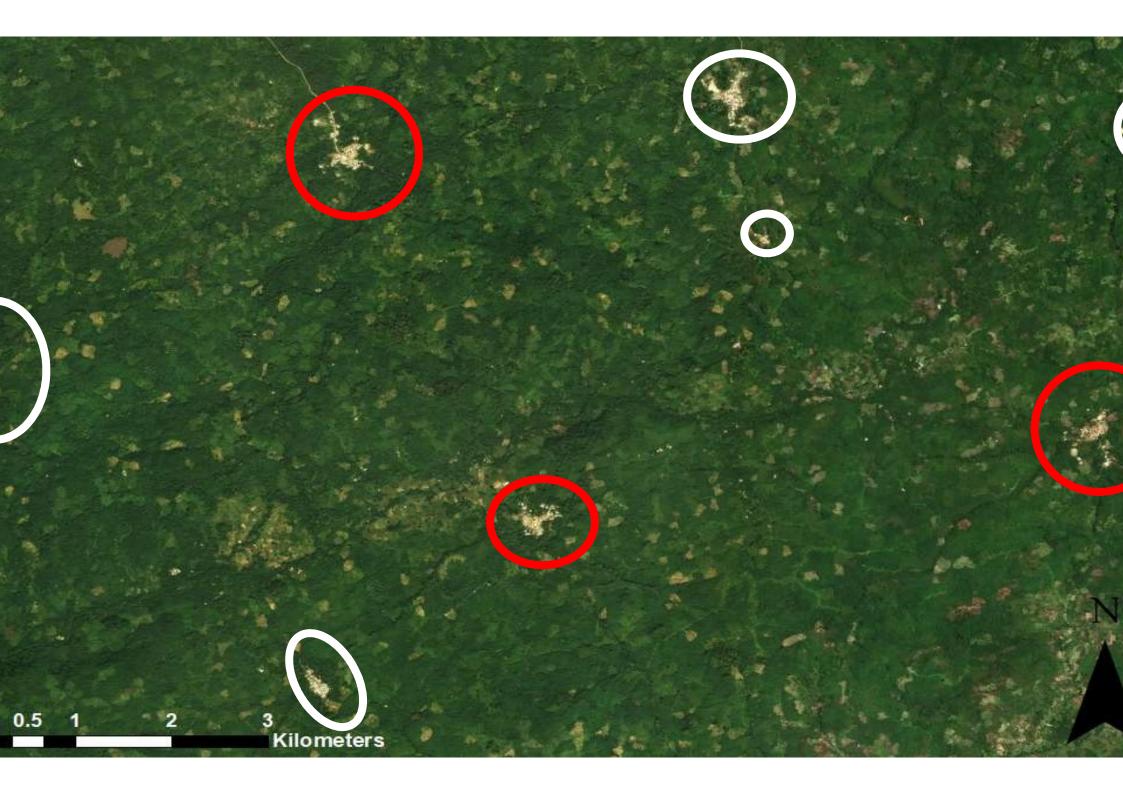

itions are interventions.

Constitutions in the control and Management of CNATD. Conditions are interventions.

Constitutions in the control and Management of CNATD. Alexandre Tienter Control and Management of CNATD. Alexandre Tienter Control and Management of CNATD. Alexandre Tienter CNATD. Control a



allenges...
re diseases (can be less than 1 per 10,000 population).
proportionately affect remote communities.
re case detection.
quantified burden.
iant on routine and passive data sources.

**Possible solutions...** 

Successes with dual integrated mapping of NTD:

- Podoconiosis & LF (Ethiopia).
- Yaws & Trachoma (Solomon Islands).
- Podoconiosis & Yaws (Cameroon).

**Active community screening** 

- Buruli ulcer community screening (Benin).
- TB control programmes.

0 0.5 1 2 3 Kilor



## knowledgments



rsor Kollie nerson Rogers ela Zaizay rnue Mulbah meo Giddins









- Rachel Pullan
- Michael Marks
- Kate Halliday



Anna Wickenden