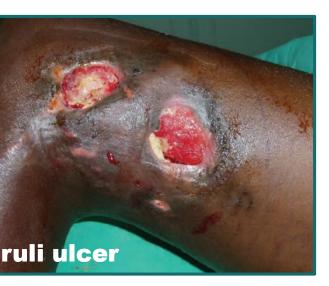

Successes with dual integrated mapping of NTD:

- Podoconiosis & LF (Ethiopia).
- Yaws & Trachoma (Solomon Islands).
- Podoconiosis & Yaws (Cameroon).

**Active community screening** 

- Buruli ulcer community screening (Benin).
- TB control programmes.